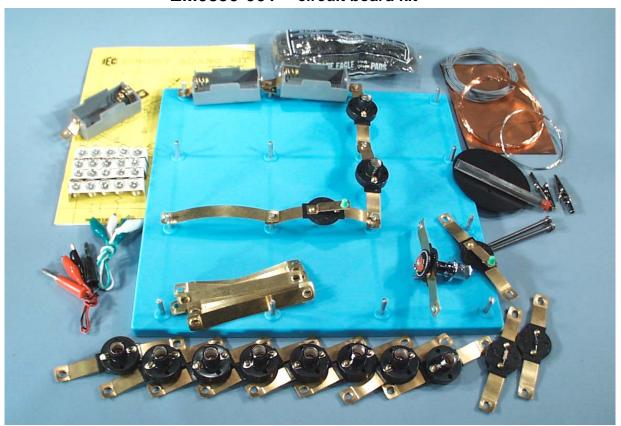

## **DESCRIPTION:**

This is a circuit board, 300mm square, with 16x strong upstanding pins for the connection of components for the teaching of basic electricity. Each component has a metal tab that makes a reliable connection to the pins. IEC has more advanced electricity kits it its range.

Kit is complete with joiners, various types of wire for heating and melting experiments, globes, cables with alligator clips, battery holders for 'D' cells, lamp holders, press switch, thin copper foil, carbon electrodes and an excellent experiment book.

EM0890-001 circuit board kit

Physical size: Base 300x300mm, 16 pins Weight: 1.25 kg

## **KIT CONTENTS:**

| Qty | Component description                               |
|-----|-----------------------------------------------------|
| 1   | Base board with 16x pins                            |
| 12  | Plain connectors to fit pins                        |
| 10  | Lamp holders with tabs to fit pins                  |
| 3   | Cell holders for 'D' cells with tabs to fit pins    |
| 2   | Press switches with tabs to fit pins                |
| 1   | Rheostat (small, rotary) with tabs to fit pins      |
| 1   | Rectifier diode with tabs to fit pins               |
| 1   | Resistor, 3.9 ohms, with tabs to fit pins           |
| 20  | MES lamp globes                                     |
| 2   | Soft iron nails                                     |
| 1   | Electrode support disc (insulating)                 |
| 1   | Pair cables with 4mm banana plug and alligator clip |
| 1   | Pair cables with alligator clips                    |
| 2   | Alligator clips                                     |
| 1   | Coil of bare copper wire (50g x 24 SWG)             |
| 1   | Coil of bare resistance wire (4m x 34 SWG)          |
| 1   | Coil of PVC covered wire (2.5m)                     |
| 1   | Packet of pencil leads for electrodes               |
| 1   | Sheet of copper foil                                |
| 1   | Experiment manual                                   |