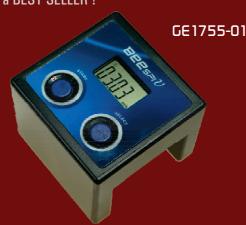

### Bee Spi V

Easy to use photogate by Narika Products.

Operation: 2 x AAA batteries (not included) this item is a BEST SELLER!