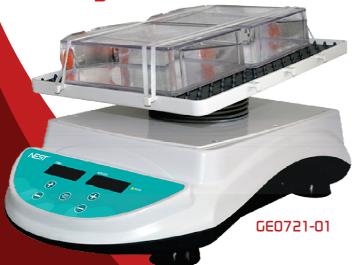

## **Nutating Mixer**

The Nutating mixer design is for mixing sample with the combined motions of an orbital shaker and a rocker. The unit provides a gentle yet thorough mixing of the samples. The digital models come with adjustable speed and timer.