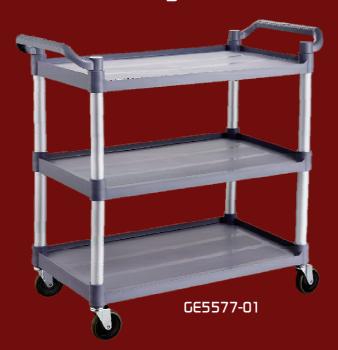

## 3 Shelf Trolley

Length: 620mm (Including Handles: 800mm)

Width: 400mm

Height: 910mm (Including Casters: 960mm)

Material: Polypropylene 4 castors with brakes