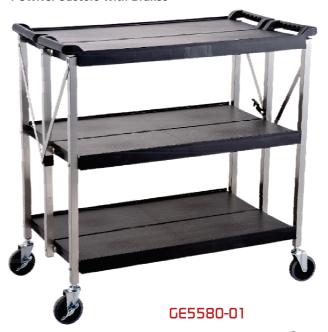

## 3 Shelf Trolley

Length: 620mm (Including Handles: 800mm)

Width: 400mm

Height: 910mm (Including Casters: 960mm)

Material: Polypropylene 4 castors with brakes