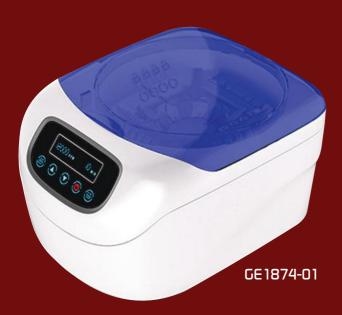

#### Silicone Mats

General purpose bench mats made from silicone rubber Our hot hand holder, beaker covers and bunsen burner tubing are also made from silicone rubbber.

Universal Centrifuge from Nest Products