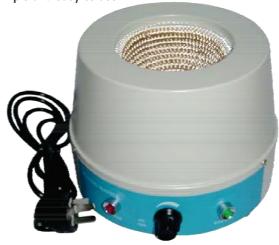

#### **Heating Mantles**

Simple and easy to use

GE3277-01 100ml GGE3279-01 500ml G

GE3278-01 250ml GE3280-01 1000ml

The circuitry and wiring of the heating mantles is completed in Australia by Industrial Equipment & Control.