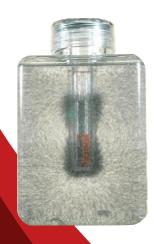

## Magnetic Field Demonstration 'Observation Box'

Observe magnetic force fields with this observation tank. Use with or without overhead transparency

100x56x56mm Hole diameter: 8 x 75mm Supplied with a magnet